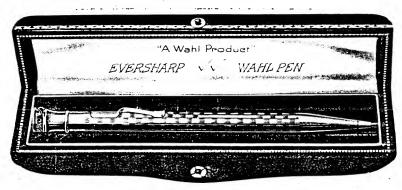

Wahl Signature Pens are packed in attractive buff-colored cardboard boxes similar in design to the one shown above.

Engine-turned metal-barrel pens and sterling silver hand engraved pens are packed in handsome satin-and-velvet lined gift boxes as shown above. There are three sizes of gift boxes of this type: Men's, ladies' and miniature. They are all exceptionally neat and attractive.